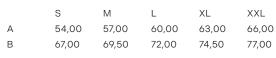

|
|-------------|---------------------------|-------------------------------------------------------------------------|
| SIZES       | S-XXL                     |                                                                         |
| WEIGHT      | 300 g/m²                  |                                                                         |
| TARIC CODE  | 61102091                  |                                                                         |
| PACKAGING   | 5                         |                                                                         |
| CARTON      | 25                        | $\boxtimes \boxtimes \boxtimes \boxtimes \boxtimes \boxtimes \boxtimes$ |



black

SIZE

GUIDE



А

В...

GY grey heather