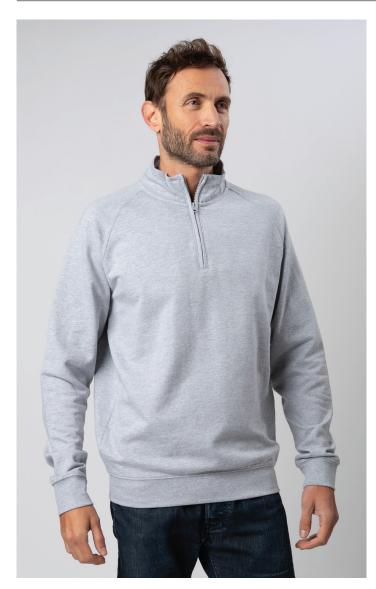

## Cube BS301

MADE IN: Bangladesh

French terry sweatshirt with half-zip, raglan sleeves, and high collar. Ribbed cuffs and bottom hem, with a structure featuring side seams. Tear-away label. Outer fabric: 100% cotton, inner fabric: 50% cotton, 50% polyester.

| COMPOSITION | 80% cotton, 20% polyester |                                                                         |
|-------------|---------------------------|-------------------------------------------------------------------------|
| SIZES       | S-XXL                     |                                                                         |
| WEIGHT      | 300 g/m²                  |                                                                         |
| TARIC CODE  | 61102091                  |                                                                         |
| PACKAGING   | 5                         |                                                                         |
| CARTON      | 25                        | $\boxtimes \boxtimes \boxtimes \boxtimes \boxtimes \boxtimes \boxtimes$ |