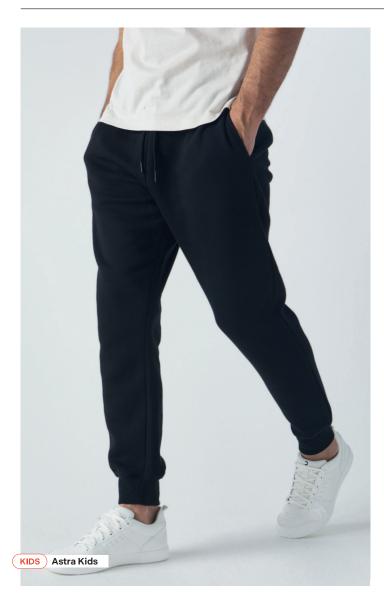

## Astra BS400

MADE IN: Pakistan

Polyester inside, outer layer 100% cotton. Slim fit brushed pants, self-fabric welt pockets, back patch pocket, dyed to match drawcord with plastic tipped ends, rib at cuff and waistband with cover seam. TearAway Label.