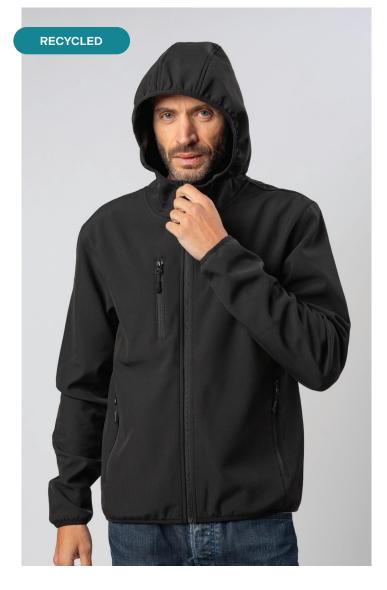

## Rainy

BS555 MADE IN: Bangladesh

Softshell 3-layer hooded softshell fabric, windproof and rainproof exterior, (waterproof 5000 w/w, breathability 500 mvp). Elasticised cuffs. Three zipped front pockets, one inside pocket. Plastic zip pull with reflective fibre. Woven size label at neck and label with logo, composition, washing instructions on tear-off side.

**COMPOSITION** 94% recycled polyester, 6% elastane

**SIZES** XS-3XL

**WEIGHT** 270 g/m<sup>2</sup>

**TARIC CODE** 62014010

**PACKAGING** 1

 $|_{\mathfrak{M}} \times \boxtimes \times \times$ **CARTON** 10

ВК black