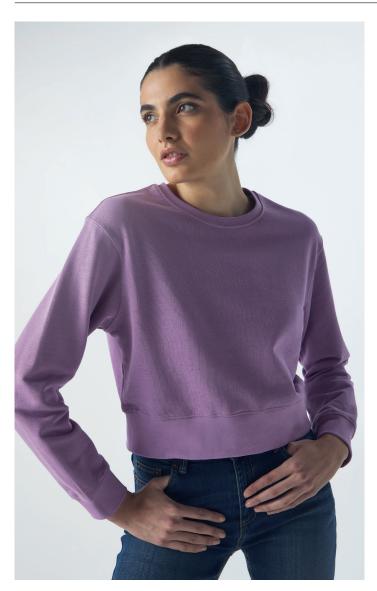

RNRW33

MADE IN: India

Women's cropped crewneck sweatshirt made of French terry, 3-ply combed cotton for a superior comfort and quality feel. Features lateral seams, reinforced tape in the collar, ribbed waistband and cuffs, and tear-away label. Composition Grey Heather: 93% Cotton, 7% Polyester.