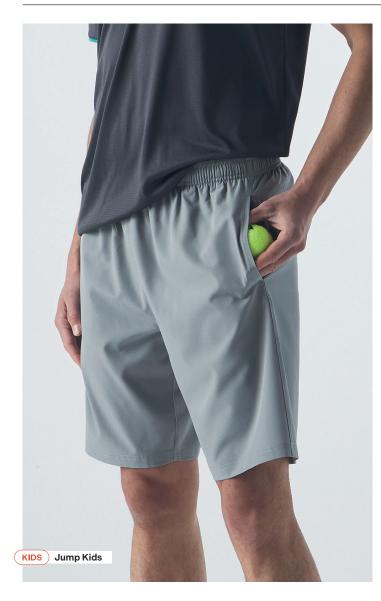

## Jump SP402

MADE IN: China

Workout shorts with deep side mesh pockets that make it suitable for padel or tennis, inner drawstring for better adjustment at the waist, modern design. Tear-off label.

| COMPOSITION | 94% poliester, 6% lycra |                                                                |
|-------------|-------------------------|----------------------------------------------------------------|
| SIZES       | XS-XXL                  |                                                                |
| WEIGHT      | 130 g/m²                |                                                                |
| TARIC CODE  | 62034919                |                                                                |
| PACKAGING   | 1                       |                                                                |
| CARTON      | 25                      | $\boxtimes \boxtimes \boxtimes \boxtimes \boxtimes \mathbb{P}$ |